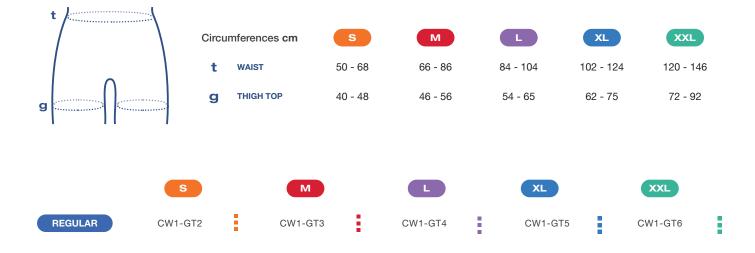

### For night-time. For any time.

Comfiwave garments use proprietary 'low-resistance' yarns which allow them to be easily donned and doffed.

The breathability of the fabric means that Comfiwave is suitable for use all year round, being cooler to wear than conventional hosiery.





They felt amazing as soon as I put them on...so comfortable, soft and have the perfect amount of squeeze!"

## Comfort

#### **3D Knitting**

Conforming, seamless knit to target sensitive areas

#### **Breathable knit**

Promotes airflow and reduces moisture and infection risk

# Versatility

#### Pad and pull-up friendly

Easily accommodates incontinence products

#### Unisex design

Conforms for men or women



Patient-friendly Compression



internationalsales@hadhealth.com www.hadhealth.com