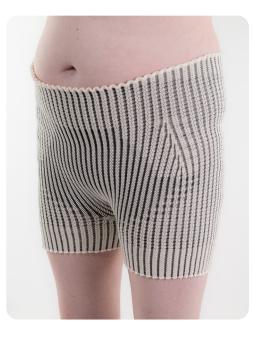

### For night-time. For any time.

Comfiwave garments use proprietary 'low-resistance' yarns which allow them to be easily donned and doffed.

The breathability of the fabric means that Comfiwave is suitable for use all year round, being cooler to wear than conventional hosiery.

#### **3D Knitting**

Conforming, seamless knit to target sensitive areas

#### **Breathable knit**

Promotes airflow and reduces moisture and infection risk

#### Pad and pull-up friendly

Easily accommodates incontinence products

#### Unisex design

Conforms for men or women

Patient-friendly Compression

internationalsales@hadhealth.com www.hadhealth.com